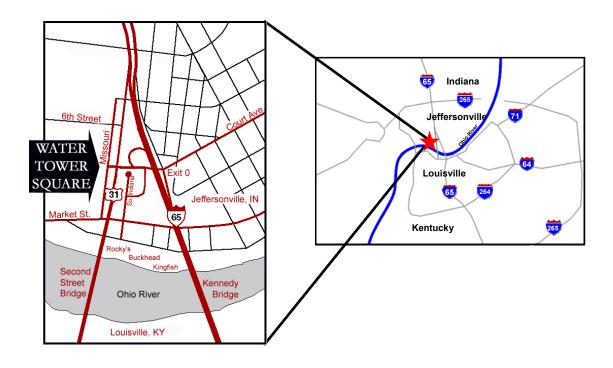

#### Kyle Hoehn

812-288-9057 kyle@watertowersquare.com

THE CORNERSTONE GROUP 300 Missouri Avenue Suite 102 Jeffersonville, IN 47130 812-288-9057 812-284-8346 fax Exceptional location with easy access to all area interstates (I-65, I-64, and I-71), the UPS International Hub (less than 10 minutes), the Louisville International Airport (less than 10 minutes), Downtown Louisville (less than one mile), and all area suburbs.