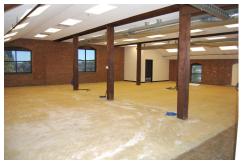

9-9058 cory@csgrealestate.com

**Kyle Hoehn** 812-987-3295 kyle@csgrealestate.com

**THE CORNERSTONE GROUP** 380 Missouri Av Suite A10 Jeffersonville, IN 47130 812-288-9057

- ♦ 2,800-5,500 SF available
- ♦ Highly visible location with exceptional access to I-65 and U.S. 31
- ♦ Ample free, lighted parking
- ♦ Classic industrial architecture with exposed brick walls and natural timber beams
- ♦ State of the art technology and infrastructure
- ♦ Abundant natural light and high ceilings allow for flexible floor plans
- Both private and open office floor plans



300 Missouri Avenue in the Water Tower Square Business Park



View from 4th floor looking towards Downtown Louisville and YUM Center

Conference room on second floor



Open work area



Entry to Suite 102



Tenant conference room



Suite 400 open area ready to accept Tenant finishes

## **Building Specifications**

**Parking** 

FOR FURTHER INFORMATION, CONTACT:

Cory Hoehn 812-989-9058 cory@csgrealestate.com

Kyle Hoehn 812-987-3295 kyle@csgrealestate.com

THE CORNERSTONE GROUP 380 Missouri Av Suite A10 Jeffersonville, IN 47130 812-288-9057

**Building** 300 Missouri Avenue Address Jeffersonville, IN

Space Available Immediately Construction

22,260 rentable square feet

Building 4 floors

**Fiber Optics** 

**Available** 

Sq. Ft.

Ceiling Heights

10'0" First Floor Second Floor 10' 6" Third Floor 12' 0"

Fourth Floor

High-speed connectivity

available throughout

Key card access at all entry Security and exit points System

Brick and heavy timber with graylight14 tinted glass

> 150 surface spaces 6.73:1 ratio